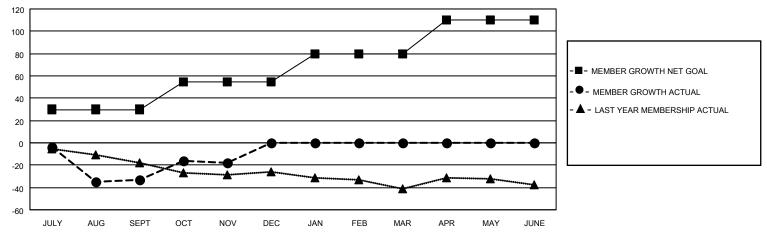

## District 26 M1

| Clubs                 |               |           |               | Members               |                        |                         |                                                    |
|-----------------------|---------------|-----------|---------------|-----------------------|------------------------|-------------------------|----------------------------------------------------|
| RESULTS FOR 2022-2023 |               |           |               | RESULTS FOR 2022-2023 |                        |                         |                                                    |
| QUARTER               | NEW CLUB GOAL | NEW CLUBS | DROPPED CLUBS | QUARTER MEMB          | BER GROWTH NET<br>GOAL | MEMBER GROWTH<br>ACTUAL | DROPPED<br>MEMBERS ACTUAL<br>(including transfers) |
| JULY/AUG/SEPT         | 0             | 0         | 0             | JULY/AUG/SEPT         | 30                     | 10                      | 42                                                 |
| OCT/NOV/DEC           | 1             | 0         | 1             | OCT/NOV/DEC           | 25                     | 22                      | 7                                                  |
| JAN/FEB/MAR           | 0             | 0         | 0             | JAN/FEB/MAR           | 25                     | 0                       | 0                                                  |
| APR/MAY/JUNE          | 0             | 0         | 0             | APR/MAY/JUNE          | 30                     | 0                       | 0                                                  |

#### GOALS AND ACTUAL MEMBERS CUMULATIVE

| DROPPED CLUBS: 1 |    | 10 CLUBS OF 36 ADDED 1 OR | GENDER DISTRIBUTION             |                              |  |
|------------------|----|---------------------------|---------------------------------|------------------------------|--|
|                  |    | MORE NEW MEMBERS          | MALE<br>FEMALE                  | 711 (71.24%)<br>287 (28.76%) |  |
| DROPPED MEMBERS  |    |                           | NON BINARY PREFER NOT TO ANSWER | 0 (0.00%)                    |  |
| DECEASED         | 4  |                           | THE ENTITY TO A MOVIE OF        | 0 (0.0070)                   |  |
| CLUB CANCELLED   | 0  | CLICK HERE FOR CUMULATIVE | TOTAL FAMILY UNIT MEMBERS       | 117                          |  |
| OTHER            | 45 | MEMBERSHIP DATA           |                                 |                              |  |
| TOTAL            | 49 |                           | FAMILY MEMBERS PAYING HAI       | LF DUES 59                   |  |